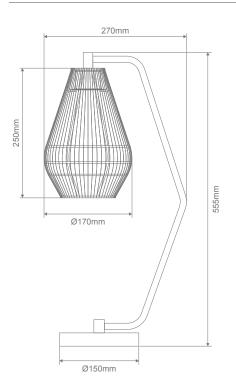

## Diagrams / Additional

| Item No.  | Variant |       | Lamp Base |
|-----------|---------|-------|-----------|
|           | Blk     | Ntr   | Lamp Dase |
| CARTER-DL | 23148   | 23149 | E27       |