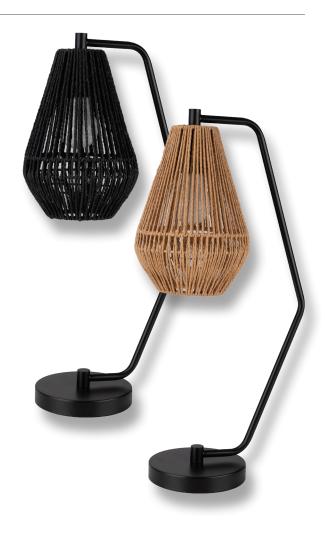

## Description

CARTER lamp Series combines black metalware with a modern thin paper rope shade design, which offers an attractive addition to modern natural interior design style décors. Ideal as a feature lamp in living rooms and bedrooms, as well as attractive pendants for breakfast bars, or cluster pendants. Featuring Matt Black metalware, black cable with a choice of Black or Natural colour shade options. Part of a family of matching floor lamp, table lamp, desk lamp, as well as small, medium and large hanging pendants.